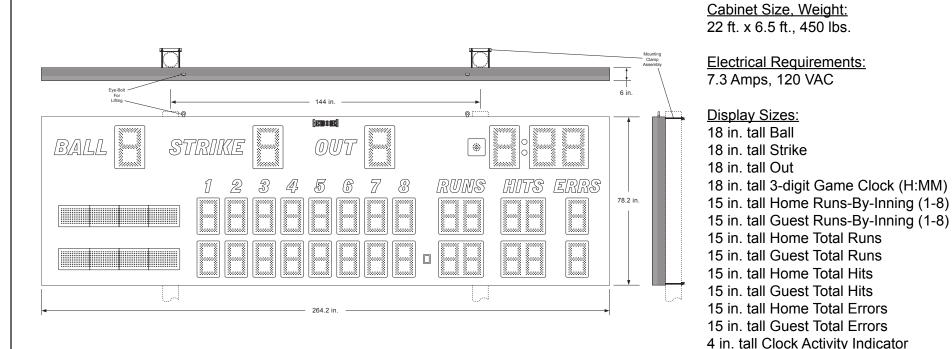

## Model LX1631-ETN Outdoor LED Baseball Scoreboard

## Standard Equipment & Features

- · Single cabinet design with heavy duty extruded aluminum framing
- · Light weight, rust free, all aluminum construction
- Mounting hardware for permanent installation on posts without the need for on site fabrication
- · Automotive grade baked on enamel based paint applied to the scoreboard face
- Choice of 18 standard paint colors
- Choice of amber or red LED displays
- · LED display circuit boards conformal coated for outdoor use
- Full-sized 37-key control console with LCD display
- Fifty programmable brightness levels
- Junction box and patch cable for hardwired installations
- Five-year limited warranty
- Toll free technical support via phone and online for the life of the product

## Optional Equipment & Features

2 each, max diameter 7 in.

7 in. tall 9x64 pixel ETNs

Standard Post Sizes:

- ID panels with custom graphics, in a variety of sizes, shapes and styles, to mount above or below the scoreboard
- Extended configurations for ID panels built into the left or right side of the scoreboard cabinet
- Full color video and other electronic display panels
- Stadium Sound System packages
- Custom paint colors
- External Horn kit
- Up to 1,000 feet of data cable for hardwired installations
- · ScoreLink Wireless RF modem system for wireless communication
- Additional warranty and support plans